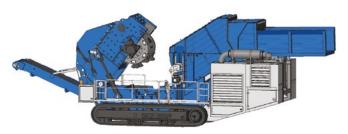

# MOBILE HAMMERMILL SHREDDER: THOR 1521 K

#### **HAMMERMILL SHREDDER**

- FRZB-1521 hammermill shredder
- Internal width: 1460 mm (57")
- · Hammers weight: 105 kg (230 lb)
- · Replaceable grates
- Equipped with anvils
- Rotor hammer swing diameter: 2100 mm (82")
- · Raiseable rotor with the upper frame
- Hydraulically operated ejection gate for unshreddables
- Driven by pulleys and V-belts

### HAMMERMILL SHREDDER DISCHARGE CONVEYOR

- · Reinforced rubber belt conveyor
- · Width: 1000 mm (40")
- · Length: 5.50 m (18 ft)
- · Discharge height: 2.60 m (8.50 ft)
- Driven by hydraulic motor

#### **WEIGHT AND DIMENSIONS**

- · Length: 16 m (52.50 ft)
- · Width: 3.50 m (11.50 ft)
- Height: 5.40 m (17.50 ft)
- · Weight: 87 MT (192,000 lb)