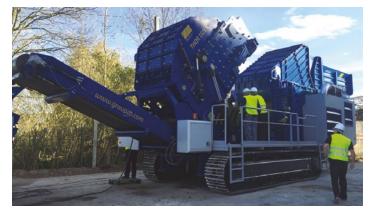

# MOBILE HAMMERMILL SHREDDER: THOR 1521 K

#### **HAMMERMILL SHREDDER**

- FRZB-1521 hammermill shredder
- Internal width: 1460 mm (57")
- · Hammers weight: 105 kg (230 lb)
- · Replaceable grates
- Equipped with anvils
- Rotor hammer swing diameter: 2100 mm (82")
- · Raiseable rotor with the upper frame
- Hydraulically operated ejection gate for unshreddables
- Driven by pulleys and V-belts

### HAMMERMILL SHREDDER DISCHARGE CONVEYOR

- · Reinforced rubber belt conveyor
- · Width: 1000 mm (40")
- · Length: 5.50 m (18 ft)
- · Discharge height: 2.60 m (8.50 ft)
- Driven by hydraulic motor

#### **WEIGHT AND DIMENSIONS**

- · Length: 16 m (52.50 ft)
- · Width: 3.50 m (11.50 ft)
- Height: 5.40 m (17.50 ft)
- · Weight: 87 MT (192,000 lb)