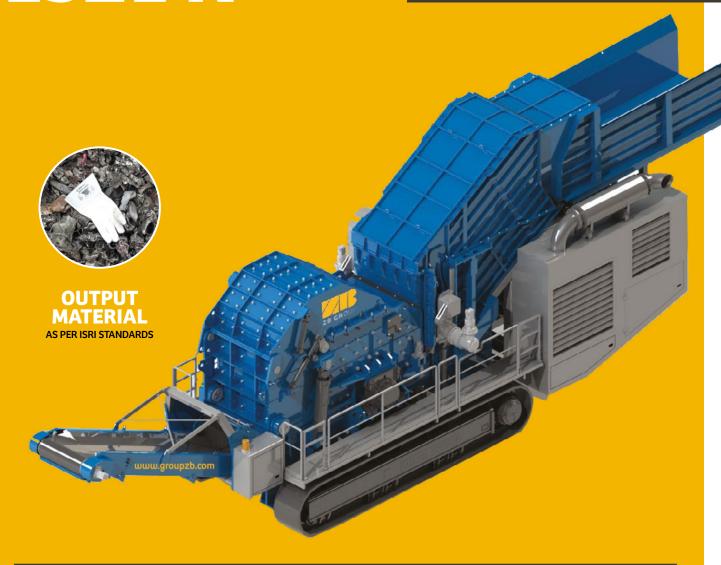

# MOBILE HAMMERMILL SHREDDER: THOR 1521 K

#### **HAMMERMILL SHREDDER**

- FRZB-1521 hammermill shredder
- Internal width: 1460 mm (57")
- · Hammers weight: 105 kg (230 lb)
- · Replaceable grates
- Equipped with anvils
- Rotor hammer swing diameter: 2100 mm (82")
- · Raiseable rotor with the upper frame
- Hydraulically operated ejection gate for unshreddables
- Driven by pulleys and V-belts

### HAMMERMILL SHREDDER DISCHARGE CONVEYOR

- · Reinforced rubber belt conveyor
- · Width: 1000 mm (40")
- · Length: 5.50 m (18 ft)
- · Discharge height: 2.60 m (8.50 ft)
- Driven by hydraulic motor

#### **WEIGHT AND DIMENSIONS**

- · Length: 16 m (52.50 ft)
- · Width: 3.50 m (11.50 ft)
- Height: 5.40 m (17.50 ft)
- · Weight: 87 MT (192,000 lb)